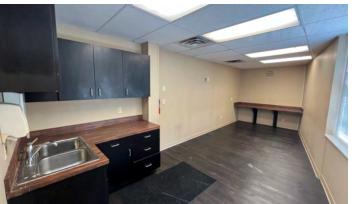

### OVERVIEW

A well-located mixed-use property in the heart of Reading, comprising multiple structures on three parcels. The structures include a two-story 8,047 SF commercial building with street-level retail on the first floor and an updated medical office on the second floor, a two-family residential building, and a detached two-car garage. It is situated in a high-traffic area, presenting a tremendous opportunity for an owner-occupier and/or an investor.