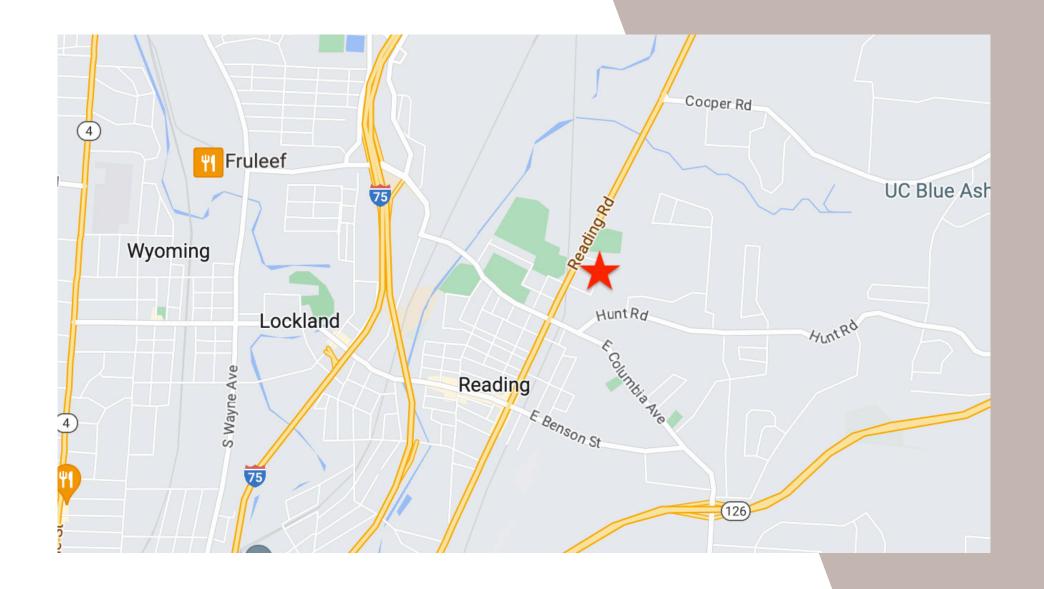

: 513.733.3725)

Masonry/Frame on slab w/partial basement

(commercial); Wood frame (residential)

Membrane, replaced in 2019 (commercial);

Pitched shingle (residential)

+/- 39 Spaces

Forced Air

Forced Air

Partial, per suite

Duke Energy (800.544.6900)

Reading Water Department (513.733.3725)

\$16,208.52

\$475,000

\$4/5,00

The information contained herein was lawfully obtained from sources we consider reliable. Wright Property Advisors, LLC is not responsible and expressly disclaims all liability, for errors, omissions, prior sales, withdrawal from the market or change in price. Seller and broker make no representation as to the environmental condition of the property and recommend Purchaser's independent investigation.



### AERIAL

9350-9400 READING ROAD

CINCINNATI, OH 45215



## LOCATION

9350-9400 READING ROAD

CINCINNATI, OH 45215