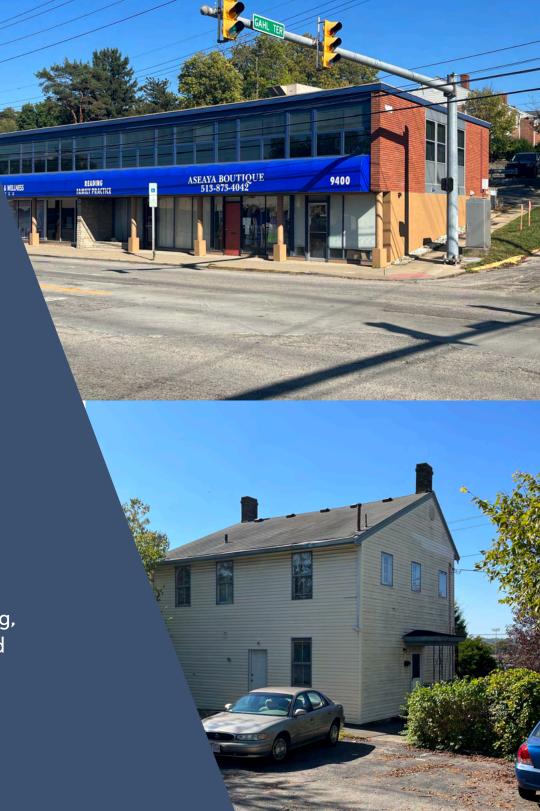

### OVERVIEW

A well-located mixed-use property in the heart of Reading, comprising multiple structures on three parcels. The structures include a two-story 8,047 SF commercial building with street-level retail on the first floor and an updated medical office on the second floor, a two-family residential building, and a detached two-car garage. It is situated in a high-traffic area, presenting a tremendous opportunity for an owner-occupier and/or an investor.

**TAXES (2022)** 

SALE PRICE

Hamilton

City of Reading

671-0002-0105-00, 671-0002-0011-00,

671-0002-0012-00

8,047 SF (commercial); 1,728 Sf (residential)

1954 (commercial); 1880 (residential)