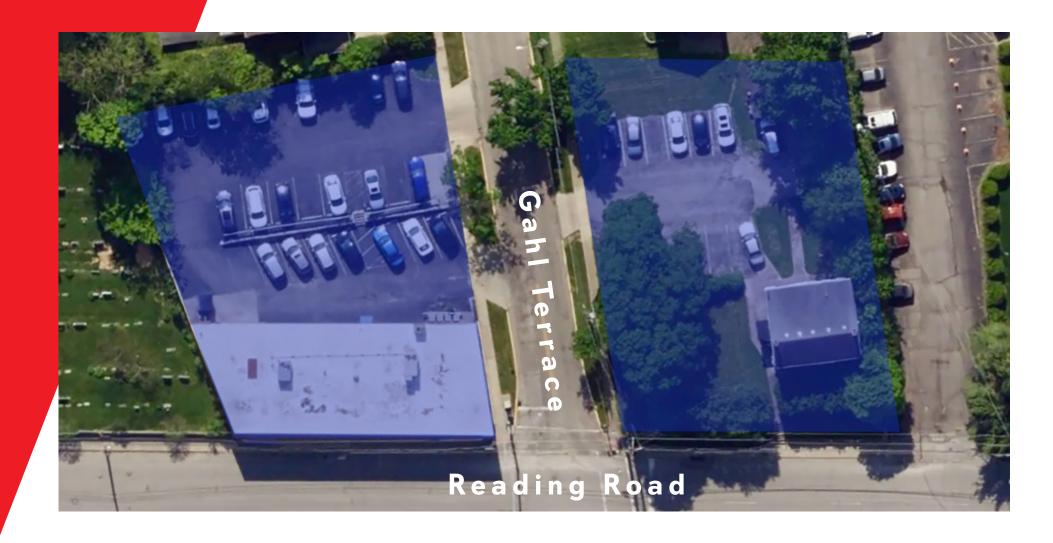

g Road General Commercial Overlay

District (City of Reading: 513.733.3725)

Masonry/Frame on slab w/partial basement

(commercial); Wood frame (residential)

Membrane, replaced in 2019 (commercial);

Pitched shingle (residential)

+/- 39 Spaces

Forced Air

Forced Air

Partial, per suite

Duke Energy (800.544.6900)

Reading Water Department (513.733.3725)

\$16,208.52

\$475,000

\$4/5,00

The information contained herein was lawfully obtained from sources we consider reliable. Wright Property Advisors, LLC is not responsible and expressly disclaims all liability, for errors, omissions, prior sales, withdrawal from the market or change in price. Seller and broker make no representation as to the environmental condition of the property and recommend Purchaser's independent investigation.



### AERIAL

9350-9400 READING ROAD

CINCINNATI, OH 45215



## LOCATION

9350-9400 READING ROAD

CINCINNATI, OH 45215